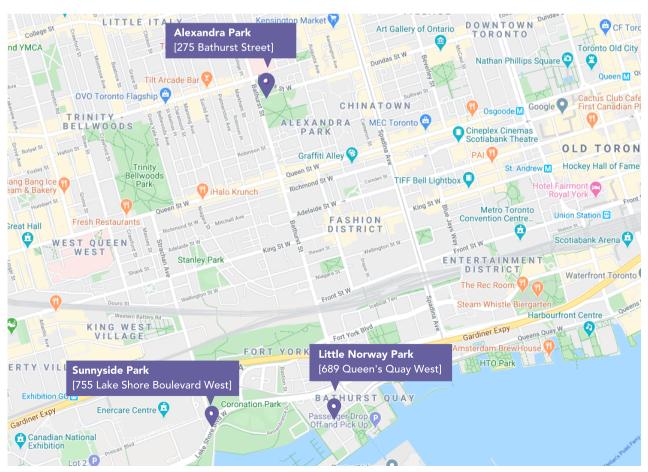

## **Locations of Portable Toilets** and Hand-Washing Stations

Portable toilets with hand-washing facilities have been set up and are currently operational at the following sites in Toronto:

- Alexandra Park [275 Bathurst Street]
- Jimmie Simpson Park [872 Queen Street East]
- Regent Park [600 Dundas Street East]
- Wellesley Community Centre [495 Sherbourne Street, outside of the community centre]
- Moss Park [150 Sherbourne Street]
- Sunnyside Park [755 Lake Shore Boulevard West]
- Little Norway Park [689 Queen's Quay West]

See back for map with locations

## **West End**