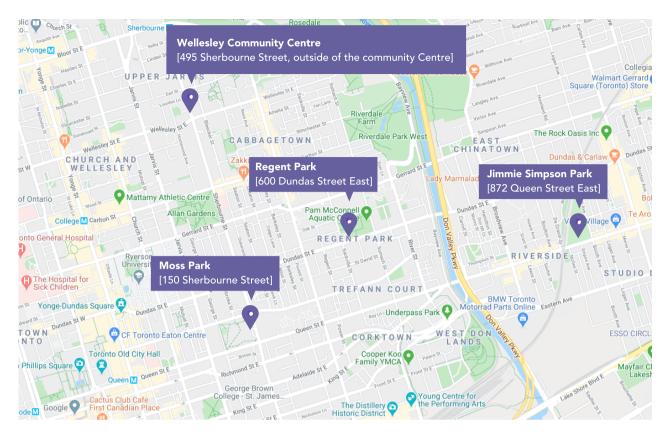

## **Locations of Portable Toilets** and Hand-Washing Stations

Portable toilets with hand-washing facilities have been set up and are currently operational at the following sites in Toronto:

- Alexandra Park [275 Bathurst Street]
- Jimmie Simpson Park [872 Queen Street East]
- Regent Park [600 Dundas Street East]
- Wellesley Community Centre [495 Sherbourne Street, outside of the community centre]
- Moss Park [150 Sherbourne Street]
- Sunnyside Park [755 Lake Shore Boulevard West]
- Little Norway Park [689 Queen's Quay West]

See back for map with locations

## **East End**